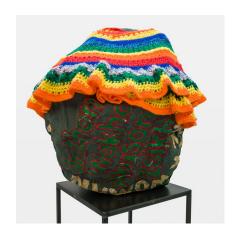

## Tracey Rose A Dream Deferred (Mandela Balls), 13/95 IMBOKODO: Kathy's Rainbow, 2021 Mixed media 85 x 90 x 120 cm Courtesy of the artist

10
Tracey Rose
A Dream Deferred (Mandela
Balls), 14/95 EXCALIBUR:
Seven 7CROWN Audie'\$
Booitjie Booitjie Tomorrow,
2021
Mixed media
126 x 73 x 80 cm
Courtesy of the artist