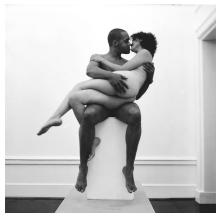

06 Tracey Rose The Kiss, 2001 Black & White Lambda print 124,5 x 127 cm Courtesy of the artist

07
Tracey Rose
Lala, 2013
Mixed mediums on paper
228 x 150 cm
Courtesy of the artist

08
Tracey Rose, in collaboration with L1
Portrait for a Young Black
Man, 2013
Mixed mediums on paper
240 x 210 cm (whole work),
59 x 42cm (single pages)
Courtesy of the artist